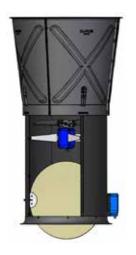

## HE740 Exhaust unit with turning baffle

+45 75771922 | mail@dacs.dk | www.dacs.dk

HE740 with turning baffle in the chimney will reduce your energy bill significantly and make you stay competitive in an ever changing and challenging market. It is simply power to your pocket!

## Turning baffle

HE740 with turning baffle in the chimney is for both on/off and 0-10 volt operation with a frequency drive or similar.

## Installation in side wall possible

Due to the durable construction, the HE740 with turning baffle can be installed in, for example, wall constructions.