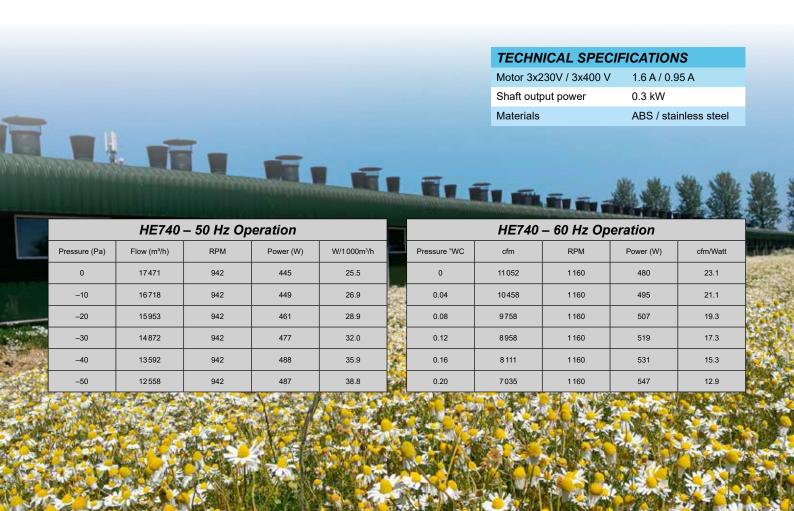

## Immense savings

In comparison with traditional exhaust solutions the HE740 unit offers up to 70 % savings on electrical consumption. The reason for these savings is that DACS (as the only company in the industry) have made an application match combining motor, impeller and chimney in an extreme high-performance unit – a very profitable investment.