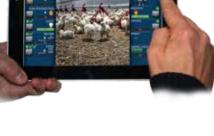

### Any type of ventilation

The ACS6 is extremely powerful and designed to run any type of ventilation system for poultry production. Via the ACSnet management system, any ACS6 climate and production controller can be accessed via Internet, but only with password protection. When you are online, all parameters can be adjusted according to your rights.