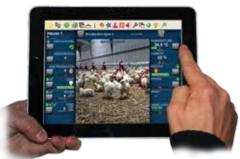

### Any type of ventilation

The ACS6 is extremely powerful and designed to run any type of ventilation system for poultry production. Via the ACSnet management system, any ACS6 climate and production controller can be accessed via Internet, but only with password protection. When you are online, all parameters can be adjusted according to your rights.