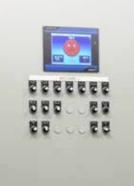

#### Tailor-made screen menu

The ACS6 comes with an 8" or a 15" touch screen and a very intuitive interface. The screen menu can be defined specifically to the needs of each user allowed access, so unskilled users will never be able to enter menus where critical parameters can be adjusted. An important feature for large scale poultry operations, since each and every user only has access to parameters concerning their function in the poultry production.