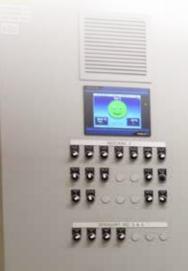

#### Tailor-made screen menu

The ACS6 comes with an 8" or a 15" touch screen and a very intuitive interface. The screen menu can be defined specifically to the needs of each user allowed access, so unskilled users will never be able to enter menus where critical parameters can be adjusted. An important feature for large scale poultry operations, since each and every user only has access to parameters concerning their function in the poultry production.